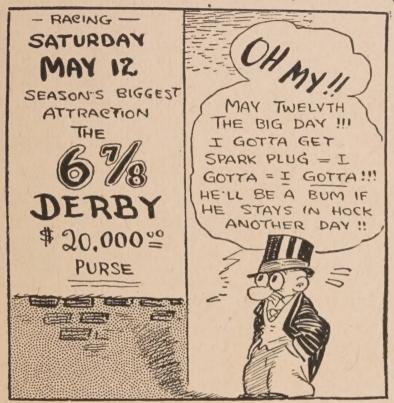

And his feelings for Spark Plug—well, they change from time to time. When Spark Plug wins a race, Barney loves him like a brother. But when Sparky loses, Barney always figures out how much he could get for him at a glue factory.

I hope you will like Barney and his horse. You will find that Barney, with all his faults and weaknesses, is human, like the rest of us. And you've simply got to like Spark Plug.

If their adventures please you and if you tell me you would like to know more of them, I'll get out other books. Anyway, please accept my thanks for having taken this one.